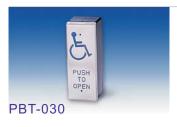

 $M9.3 \times P0.8$ mm 1.0mm 17 3.8-COM 46mm

(P-SI-PBT030)

Max. Ratings: 5mA@12Vdc Type of actuation: Momentary

Contact arrangement: Single pole single throw (N.O

Operating travel: 1.75mm

Operating temp. Range: -20~+70C Contact resistance: 1kÙ Max.(initial)